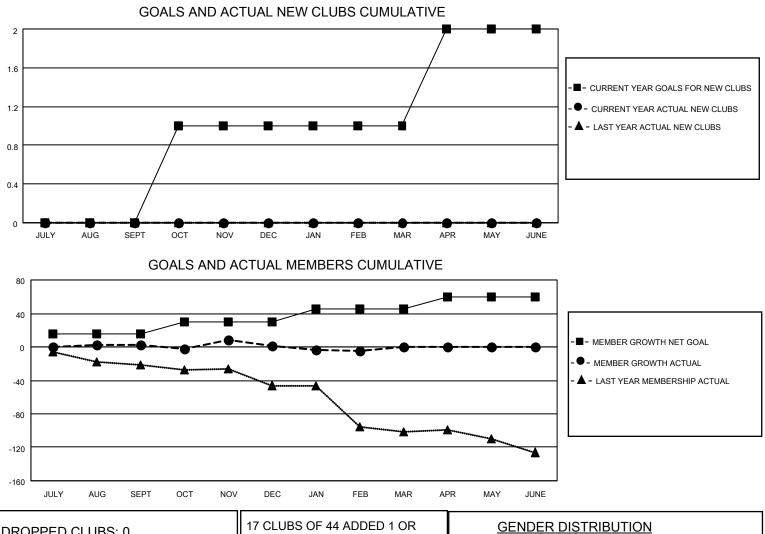

## LOCATION MISSOURI

District 26 M5

Results as of: 2/28/2022

| Clubs                 |               |           |               | Members               |                        |                         |                                                    |
|-----------------------|---------------|-----------|---------------|-----------------------|------------------------|-------------------------|----------------------------------------------------|
| RESULTS FOR 2021-2022 |               |           |               | RESULTS FOR 2021-2022 |                        |                         |                                                    |
| QUARTER               | NEW CLUB GOAL | NEW CLUBS | DROPPED CLUBS | QUARTER               | BER GROWTH NET<br>GOAL | MEMBER GROWTH<br>ACTUAL | DROPPED<br>MEMBERS ACTUAL<br>(including transfers) |
| JULY/AUG/SEPT         | 0             | 0         | 0             | JULY/AUG/SEPT         | 15                     | 24                      | 20                                                 |
| OCT/NOV/DEC           | 1             | 0         | 0             | OCT/NOV/DEC           | 15                     | 24                      | 19                                                 |
| JAN/FEB/MAR           | 0             | 0         | 0             | JAN/FEB/MAR           | 15                     | 16                      | 20                                                 |
| APR/MAY/JUNE          | 1             | 0         | 0             | APR/MAY/JUNE          | 15                     | 0                       | 0                                                  |

| DROPPED CLUBS: 0 |    | 17 CLUBS OF 44 ADDED 1 OR<br>MORE NEW MEMBERS | GENDER DISTRIBUTION       |              |
|------------------|----|-----------------------------------------------|---------------------------|--------------|
|                  |    |                                               | MALE                      | 648 (68.28%) |
|                  |    |                                               | FEMALE                    | 301 (31.72%) |
| DROPPED MEMBERS  |    |                                               | NON BINARY                | 0 (0.00%)    |
|                  | 0  |                                               | PREFER NOT TO ANSWER      | 0 (0.00%)    |
| DECEASED         | 8  |                                               |                           |              |
| CLUB CANCELLED   | 0  | CLICK HERE FOR CUMULATIVE                     | TOTAL FAMILY UNIT MEMBERS | 203          |
| OTHER            | 51 | MEMBERSHIP DATA                               |                           |              |
| TOTAL            | 59 |                                               | FAMILY MEMBERS PAYING HA  | LF DUES 105  |
|                  |    |                                               |                           |              |